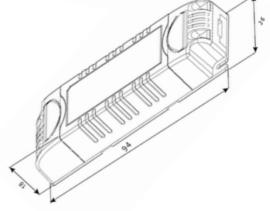

### CONFORMITY & STANDARDS

EN55015: 2006 + A1: 2007 + A2: 2009, EN61547: 2009 EN61000-3-2: 2006 + A1: 2009 + A2: 2009, EN61000-3-3: 2008

Fireproof environmental protection PC plastic cover

| Dimensions | 94*36*18mm |
|------------|------------|
| Weight     | 80g        |