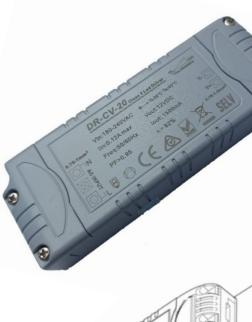

# **TRIAC CONSTANT VOLTAGE DRIVER**

LIGHTING WORLDWIDE

12 VOLT | 20 WATT

Item number: ZIHTDRCV/12W12V

C € A C C

DescriptionTriac Constant Voltage DriverProduct CodeZIHTDRCV/12W12VDimmableYes (leading & trailing edge)Warranty5 yearsLifetime50,000 hrs at Tc max

### TECHNICAL SPECIFICATION

| Input Voltage   | 180-240VAC      |
|-----------------|-----------------|
| Input Current   | 0.12A max       |
| AC Frequency    | 50/60Hz         |
| Output Mode     | Constant Curren |
| Output Current  | 1500mA          |
| On Load Voltage | 12VDC           |
| Output Power    | 20W Max         |
| Power factor    | >0.95           |
| Efficiency      | >82%            |
| Ta / Tc         | 40°C / 80°C     |
|                 |                 |