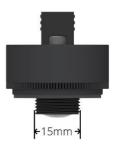

Connect this PIR to your Zico Lighting control system, using the Zico Lighting Low Voltage PIR Interface for flawless control.

Item number: ZL-D-PIRMIC

- Volt free/dry contact output
- Totally silent
- 5v 35v voltage requirement
- Requires Zico Lighting Low Voltage PIR Interface for connecting to Zico Lighting control system (not included)
- NO (normally open) operation
- 15mm installation hole
- Push fit cable installation. AWG 20-24
- 3M 5952F VHB tape
- 5m specified range.