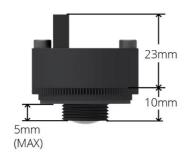

## MICRO PROFILE | SILENT | 5M RANGE

A discreet, rear-mounted motion sensor designed for ultra-low-profile installations. Engineered for bespoke automation, it offers reliable volt-free motion detection in locations where rear access is available, such as joinery, furniture, and custom paneling up to 5mm thick.

Connect this PIR to your Zico Lighting control system, using the Zico Lighting Low Voltage PIR Interface for flawless control.

Item number: ZL-D-PIRMIC

- Volt free/dry contact output
- Totally silent
- 5v 35v voltage requirement
- Requires Zico Lighting Low Voltage PIR Interface for connecting to Zico Lighting control system (not included)
- NO (normally open) operation
- 15mm installation hole
- Push fit cable installation. AWG 20-24
- 3M 5952F VHB tape
- 5m specified range.