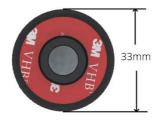

Connect this PIR to your Zico Lighting control system, using the Zico Lighting Low Voltage PIR Interface for flawless control.

Item number: ZL-D-PIRMIC

- Volt free/dry contact output
- Totally silent
- 5v 35v voltage requirement
- Requires Zico Lighting Low Voltage PIR Interface for connecting to Zico Lighting control system (not included)
- NO (normally open) operation
- 15mm installation hole
- Push fit cable installation. AWG 20-24
- 3M 5952F VHB tape
- 5m specified range.