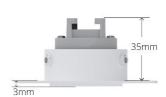

Connect this PIR to your Zico Lighting control system, using the Zico Lighting Low Voltage PIR Interface for flawless performance.

Item number: ZL-D-PIRPL

- Volt free/dry contact output
- Totally silent
- 5v 35v voltage requirement
- Requires Zico PIR interface for connecting to Zico Lighting control system (not included)
- · NO (normally open) operation
- Push fit cable installation. AWG 20-24
- 5m specified range at 3m installation height
- Optional fire IDR for 60-minute fire rating according to BS476: Part 21 1987
- 51mm cutout
- IP20 for indoor use only
- White finish