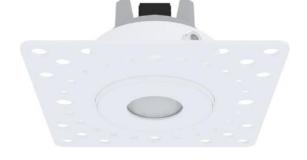

## ULTRA DISCREET | SILENT | 5M RANGE

This Plaster-In PIR Motion Sensor offers the ultimate in discreet automation, featuring a completely flat, paintable finish for near-invisible integration into plasterboard surfaces.

Connect this PIR to your Zico Lighting control system, using the Zico Lighting Low Voltage PIR Interface for flawless performance.

Item number: ZL-D-PIRPL

- Volt free/dry contact output
- Totally silent
- 5v 35v voltage requirement
- Requires Zico PIR interface for connecting to Zico Lighting control system (not included)
- · NO (normally open) operation
- Push fit cable installation. AWG 20-24
- 5m specified range at 3m installation height
- Optional fire IDR for 60-minute fire rating according to BS476: Part 21 1987
- 51mm cutout
- IP20 for indoor use only
- White finish