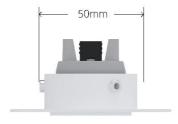

Connect this PIR to your Zico Lighting control system, using the Zico Lighting Low Voltage PIR Interface for flawless performance.

Item number: ZL-D-PIRPL

- Volt free/dry contact output
- Totally silent
- 5v 35v voltage requirement
- Requires Zico PIR interface for connecting to Zico Lighting control system (not included)
- · NO (normally open) operation
- Push fit cable installation. AWG 20-24
- 5m specified range at 3m installation height
- Optional fire IDR for 60-minute fire rating according to BS476: Part 21 1987
- 51mm cutout
- IP20 for indoor use only
- White finish