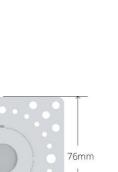

Connect this PIR to your Zico Lighting control system, using the Zico Lighting Low Voltage PIR Interface for flawless performance.

Item number: ZL-D-PIRPL

- Volt free/dry contact output
- Totally silent
- 5v 35v voltage requirement
- Requires Zico PIR interface for connecting to Zico Lighting control system (not included)
- · NO (normally open) operation
- Push fit cable installation. AWG 20-24
- 5m specified range at 3m installation height
- Optional fire IDR for 60-minute fire rating according to BS476: Part 21 1987
- 51mm cutout
- IP20 for indoor use only
- White finish