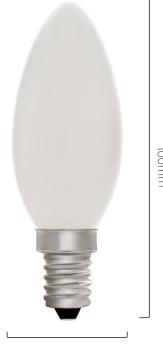

## PORCELAIN CANDLE C35

4W | 250 Lm | 2000 - 2800K

Decorative, ultra dimmable LED filament light bulb with Dim-to-Warm flicker-free technology and 30,000 hours lifetime. This lamp uses 4 watts of power to produce 250 lumens at a CRI 90.

## LAMP

Style C35 Candle

Socket E14

Filaments 4 x 38mm
LED Wattage / Equivalent LED 4w / 25W
Lumen to market 250 Lm

Average in testing 300 Lm CCT 2000-2800K

CRI 90

Glass finish Porcelain Warranty 3 years

Dimmable 0 – 100%, leading & trailing edge

>0.9

Recommended dimmer Zico by Anytronics

Also compatible with products from Mode, Lutron, Rako, Varilight and

Casambi. For a full list please see website

75mm